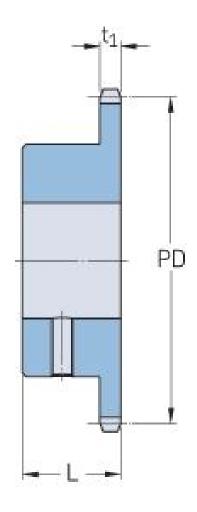

## PHS 12B-1BS21X42

| Pitch P (mm)           | 19.05  |
|------------------------|--------|
| Pitch P (in)           | 0.75   |
| No. of teeth           | 21     |
| Pitch diameter<br>(mm) | 127.82 |
| Pitch diameter (in)    | 5.03   |
| Min. bore (mm)         | 42     |
| Min. bore (in)         | 1.65   |
| Max. bore (mm)         | 42     |
| Max. bore (in)         | 1.65   |
| Hub L (mm)             | 35     |
| Hub L (in)             | 1.38   |
| Weight (kg)            | 2      |
| Weight (lbs)           | 4.41   |
| Bushing no.            | -      |