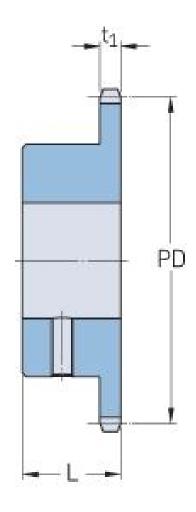

## PHS 12B-1BS21X35

| Pitch P (mm)           | 19.05  |
|------------------------|--------|
| Pitch P (in)           | 0.75   |
| No. of teeth           | 21     |
| Pitch diameter<br>(mm) | 127.82 |
| Pitch diameter (in)    | 5.03   |
| Min. bore (mm)         | 35     |
| Min. bore (in)         | 1.38   |
| Max. bore (mm)         | 35     |
| Max. bore (in)         | 1.38   |
| Hub L (mm)             | 35     |
| Hub L (in)             | 1.38   |
| Weight (kg)            | 2      |
| Weight (lbs)           | 4.41   |
| Bushing no.            | -      |