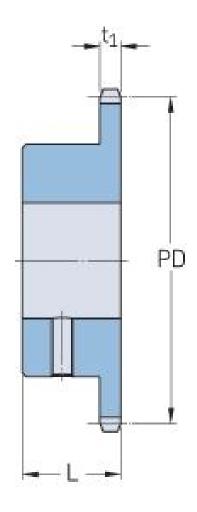

## PHS 12B-1BS21X32

| Pitch P (mm)           | 19.05  |
|------------------------|--------|
| Pitch P (in)           | 0.75   |
| No. of teeth           | 21     |
| Pitch diameter<br>(mm) | 127.82 |
| Pitch diameter (in)    | 5.03   |
| Min. bore (mm)         | 32     |
| Min. bore (in)         | 1.26   |
| Max. bore (mm)         | 32     |
| Max. bore (in)         | 1.26   |
| Hub L (mm)             | 35     |
| Hub L (in)             | 1.38   |
| Weight (kg)            | 2      |
| Weight (lbs)           | 4.41   |
| Bushing no.            | -      |