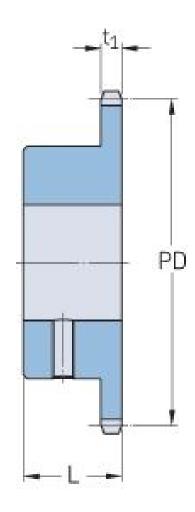

## PHS 12B-1BS20X48

| Pitch P (mm)           | 19.05  |
|------------------------|--------|
| Pitch P (in)           | 0.75   |
| No. of teeth           | 20     |
| Pitch diameter<br>(mm) | 121.78 |
| Pitch diameter (in)    | 4.79   |
| Min. bore (mm)         | 48     |
| Min. bore (in)         | 1.89   |
| Max. bore (mm)         | 48     |
| Max. bore (in)         | 1.89   |
| Hub L (mm)             | 35     |
| Hub L (in)             | 1.38   |
| Weight (kg)            | 1.77   |
| Weight (lbs)           | 3.9    |
| Bushing no.            | -      |