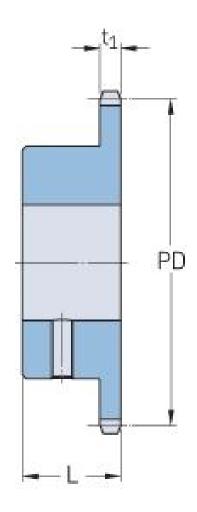

## PHS 12B-1BS20X40

| Pitch P (mm)           | 19.05  |
|------------------------|--------|
| Pitch P (in)           | 0.75   |
| No. of teeth           | 20     |
| Pitch diameter<br>(mm) | 121.78 |
| Pitch diameter (in)    | 4.79   |
| Min. bore (mm)         | 40     |
| Min. bore (in)         | 1.57   |
| Max. bore (mm)         | 40     |
| Max. bore (in)         | 1.57   |
| Hub L (mm)             | 35     |
| Hub L (in)             | 1.38   |
| Weight (kg)            | 1.77   |
| Weight (lbs)           | 3.9    |
| Bushing no.            | -      |