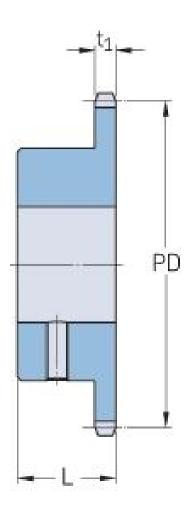

## PHS 12B-1BS20X35

| Pitch P (mm)        | 19.05  |
|---------------------|--------|
| Pitch P (in)        | 0.75   |
| No. of teeth        | 20     |
| Pitch diameter      | 121.78 |
| (mm)                |        |
| Pitch diameter (in) | 4.79   |
| Min. bore (mm)      | 35     |
| Min. bore (in)      | 1.38   |
| Max. bore (mm)      | 35     |
| Max. bore (in)      | 1.38   |
| Hub L (mm)          | 35     |
| Hub L (in)          | 1.38   |
| Weight (kg)         | 1.77   |
| Weight (lbs)        | 3.9    |
| Bushing no.         | -      |
|                     |        |