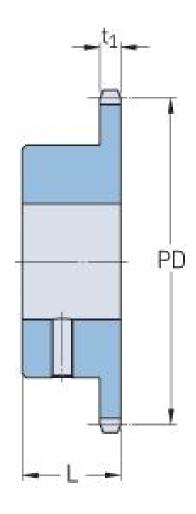

## PHS 12B-1BS20X30

| Pitch P (mm)        | 19.05  |
|---------------------|--------|
| Pitch P (in)        | 0.75   |
| No. of teeth        | 20     |
| Pitch diameter (mm) | 121.78 |
| Pitch diameter (in) | 4.79   |
| Min. bore (mm)      | 30     |
| Min. bore (in)      | 1.18   |
| Max. bore (mm)      | 30     |
| Max. bore (in)      | 1.18   |
| Hub L (mm)          | 35     |
| Hub L (in)          | 1.38   |
| Weight (kg)         | 1.77   |
| Weight (lbs)        | 3.9    |
| Bushing no.         | -      |