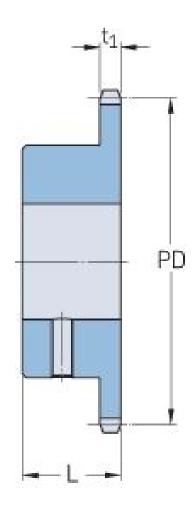

## PHS 12B-1BS19X40

| Pitch P (mm)           | 19.05  |
|------------------------|--------|
| Pitch P (in)           | 0.75   |
| No. of teeth           | 19     |
| Pitch diameter<br>(mm) | 115.75 |
| Pitch diameter (in)    | 4.56   |
| Min. bore (mm)         | 40     |
| Min. bore (in)         | 1.57   |
| Max. bore (mm)         | 40     |
| Max. bore (in)         | 1.57   |
| Hub L (mm)             | 35     |
| Hub L (in)             | 1.38   |
| Weight (kg)            | 1.54   |
| Weight (lbs)           | 3.4    |
| Bushing no.            | -      |