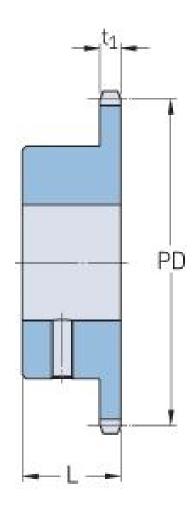

## PHS 12B-1BS19X35

| Pitch P (mm)        | 19.05  |
|---------------------|--------|
| Pitch P (in)        | 0.75   |
| No. of teeth        | 19     |
| Pitch diameter      | 115.75 |
| (mm)                |        |
| Pitch diameter (in) | 4.56   |
| Min. bore (mm)      | 35     |
| Min. bore (in)      | 1.38   |
| Max. bore (mm)      | 35     |
| Max. bore (in)      | 1.38   |
| Hub L (mm)          | 35     |
| Hub L (in)          | 1.38   |
| Weight (kg)         | 1.54   |
| Weight (lbs)        | 3.4    |
| Bushing no.         | -      |