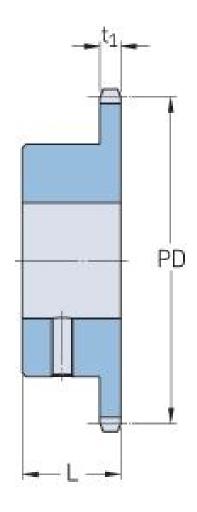

## PHS 12B-1BS19X32

| Pitch P (mm)           | 19.05  |
|------------------------|--------|
| Pitch P (in)           | 0.75   |
| No. of teeth           | 19     |
| Pitch diameter<br>(mm) | 115.75 |
| Pitch diameter (in)    | 4.56   |
| Min. bore (mm)         | 32     |
| Min. bore (in)         | 1.26   |
| Max. bore (mm)         | 32     |
| Max. bore (in)         | 1.26   |
| Hub L (mm)             | 35     |
| Hub L (in)             | 1.38   |
| Weight (kg)            | 1.54   |
| Weight (lbs)           | 3.4    |
| Bushing no.            | -      |