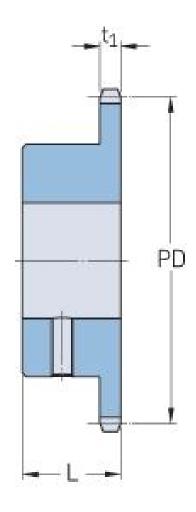

## PHS 12B-1BS19X28

| Pitch P (mm)           | 19.05  |
|------------------------|--------|
| Pitch P (in)           | 0.75   |
| No. of teeth           | 19     |
| Pitch diameter<br>(mm) | 115.75 |
| Pitch diameter (in)    | 4.56   |
| Min. bore (mm)         | 28     |
| Min. bore (in)         | 1.1    |
| Max. bore (mm)         | 28     |
| Max. bore (in)         | 1.1    |
| Hub L (mm)             | 35     |
| Hub L (in)             | 1.38   |
| Weight (kg)            | 1.54   |
| Weight (lbs)           | 3.4    |
| Bushing no.            | -      |