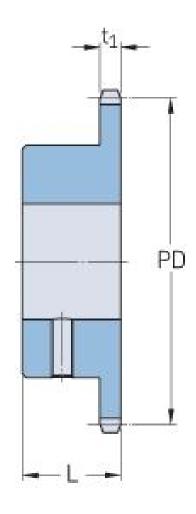

## PHS 12B-1BS18X45

| Pitch P (mm)           | 19.05  |
|------------------------|--------|
| Pitch P (in)           | 0.75   |
| No. of teeth           | 18     |
| Pitch diameter<br>(mm) | 109.71 |
| Pitch diameter (in)    | 4.32   |
| Min. bore (mm)         | 45     |
| Min. bore (in)         | 1.77   |
| Max. bore (mm)         | 45     |
| Max. bore (in)         | 1.77   |
| Hub L (mm)             | 35     |
| Hub L (in)             | 1.38   |
| Weight (kg)            | 1.18   |
| Weight (lbs)           | 2.6    |
| Bushing no.            | -      |