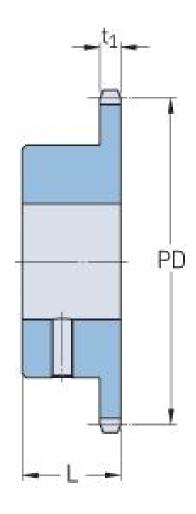

## PHS 12B-1BS18X42

| Pitch P (mm)           | 19.05  |
|------------------------|--------|
| Pitch P (in)           | 0.75   |
| No. of teeth           | 18     |
| Pitch diameter<br>(mm) | 109.71 |
| Pitch diameter (in)    | 4.32   |
| Min. bore (mm)         | 42     |
| Min. bore (in)         | 1.65   |
| Max. bore (mm)         | 42     |
| Max. bore (in)         | 1.65   |
| Hub L (mm)             | 35     |
| Hub L (in)             | 1.38   |
| Weight (kg)            | 1.18   |
| Weight (lbs)           | 2.6    |
| Bushing no.            | -      |