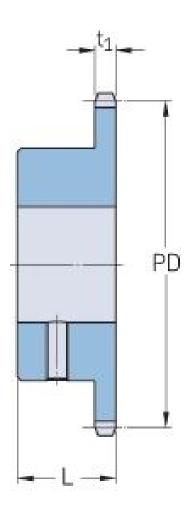

## PHS 12B-1BS18X40

| Pitch P (mm)        | 19.05  |
|---------------------|--------|
| Pitch P (in)        | 0.75   |
| No. of teeth        | 18     |
| Pitch diameter      | 109.71 |
| (mm)                |        |
| Pitch diameter (in) | 4.32   |
| Min. bore (mm)      | 40     |
| Min. bore (in)      | 1.57   |
| Max. bore (mm)      | 40     |
| Max. bore (in)      | 1.57   |
| Hub L (mm)          | 35     |
| Hub L (in)          | 1.38   |
| Weight (kg)         | 1.18   |
| Weight (lbs)        | 2.6    |
| Bushing no.         | -      |
|                     |        |