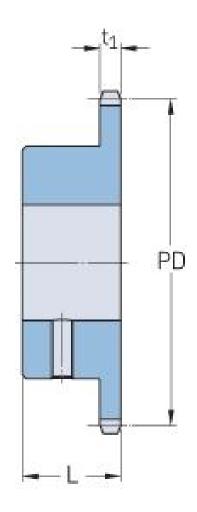

## PHS 12B-1BS18X38

| Pitch P (mm)           | 19.05  |
|------------------------|--------|
| Pitch P (in)           | 0.75   |
| No. of teeth           | 18     |
| Pitch diameter<br>(mm) | 109.71 |
| Pitch diameter (in)    | 4.32   |
| Min. bore (mm)         | 38     |
| Min. bore (in)         | 1.5    |
| Max. bore (mm)         | 38     |
| Max. bore (in)         | 1.5    |
| Hub L (mm)             | 35     |
| Hub L (in)             | 1.38   |
| Weight (kg)            | 1.18   |
| Weight (lbs)           | 2.6    |
| Bushing no.            | -      |