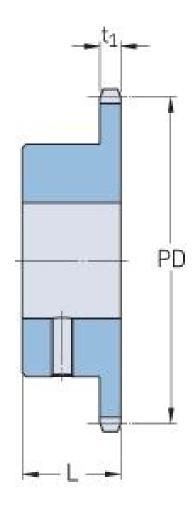

## PHS 12B-1BS18X35

| Korak P (mm)             | 19.05  |
|--------------------------|--------|
| Korak P (in)             | 0.75   |
| Broj zuba                | 18     |
| Nazivni promjer<br>(mm)  | 109.71 |
| Pitch diameter (in)      | 4.32   |
| Minimalni otvor<br>(mm)  | 35     |
| Minimalni otvor<br>(in)  | 1.38   |
| Maksimalni otvor<br>(mm) | 35     |
| Minimalni otvor<br>(in)  | 1.38   |
| Glavčina L (mm)          | 35     |
| Glavčina L (in)          | 1.38   |
|                          |        |