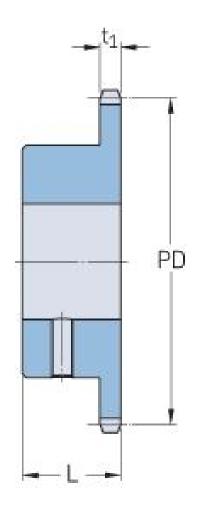

## PHS 12B-1BS18X32

| Pitch P (mm)           | 19.05  |
|------------------------|--------|
| Pitch P (in)           | 0.75   |
| No. of teeth           | 18     |
| Pitch diameter<br>(mm) | 109.71 |
| Pitch diameter (in)    | 4.32   |
| Min. bore (mm)         | 32     |
| Min. bore (in)         | 1.26   |
| Max. bore (mm)         | 32     |
| Max. bore (in)         | 1.26   |
| Hub L (mm)             | 35     |
| Hub L (in)             | 1.38   |
| Weight (kg)            | 1.18   |
| Weight (lbs)           | 2.6    |
| Bushing no.            | -      |