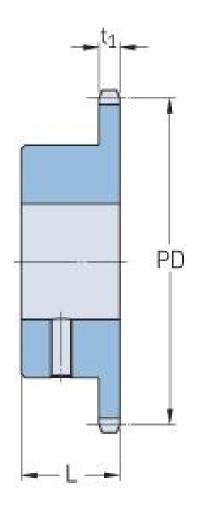

## PHS 12B-1BS17X42

| Pitch P (mm)        | 19.05  |
|---------------------|--------|
| Pitch P (in)        | 0.75   |
| No. of teeth        | 17     |
| Pitch diameter      | 103.67 |
| (mm)                |        |
| Pitch diameter (in) | 4.08   |
| Min. bore (mm)      | 42     |
| Min. bore (in)      | 1.65   |
| Max. bore (mm)      | 42     |
| Max. bore (in)      | 1.65   |
| Hub L (mm)          | 35     |
| Hub L (in)          | 1.38   |
| Weight (kg)         | 1.09   |
| Weight (lbs)        | 2.4    |
| Bushing no.         | -      |