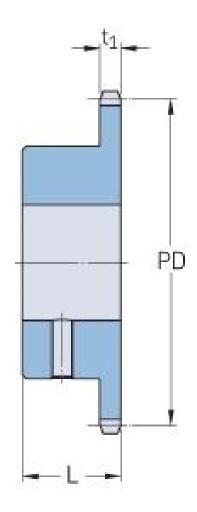

## PHS 12B-1BS17X38

| Pitch P (mm)           | 19.05  |
|------------------------|--------|
| Pitch P (in)           | 0.75   |
| No. of teeth           | 17     |
| Pitch diameter<br>(mm) | 103.67 |
| Pitch diameter (in)    | 4.08   |
| Min. bore (mm)         | 38     |
| Min. bore (in)         | 1.5    |
| Max. bore (mm)         | 38     |
| Max. bore (in)         | 1.5    |
| Hub L (mm)             | 35     |
| Hub L (in)             | 1.38   |
| Weight (kg)            | 1.09   |
| Weight (lbs)           | 2.4    |
| Bushing no.            | -      |