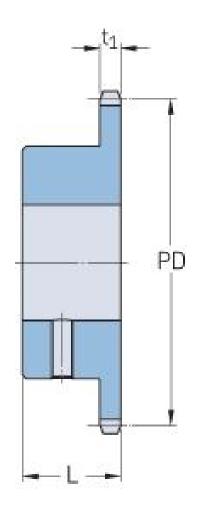

## PHS 12B-1BS17X35

| Pitch P (mm)           | 19.05  |
|------------------------|--------|
| Pitch P (in)           | 0.75   |
| No. of teeth           | 17     |
| Pitch diameter<br>(mm) | 103.67 |
| Pitch diameter (in)    | 4.08   |
| Min. bore (mm)         | 35     |
| Min. bore (in)         | 1.38   |
| Max. bore (mm)         | 35     |
| Max. bore (in)         | 1.38   |
| Hub L (mm)             | 35     |
| Hub L (in)             | 1.38   |
| Weight (kg)            | 1.09   |
| Weight (lbs)           | 2.4    |
| Bushing no.            | -      |