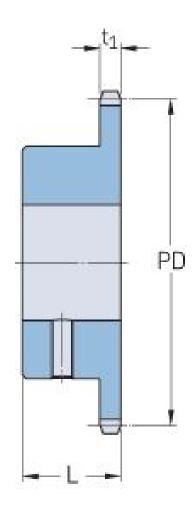

## PHS 12B-1BS17X32

| Pitch P (mm)           | 19.05  |
|------------------------|--------|
| Pitch P (in)           | 0.75   |
| No. of teeth           | 17     |
| Pitch diameter<br>(mm) | 103.67 |
| Pitch diameter (in)    | 4.08   |
| Min. bore (mm)         | 32     |
| Min. bore (in)         | 1.26   |
| Max. bore (mm)         | 32     |
| Max. bore (in)         | 1.26   |
| Hub L (mm)             | 35     |
| Hub L (in)             | 1.38   |
| Weight (kg)            | 1.09   |
| Weight (lbs)           | 2.4    |
| Bushing no.            | -      |