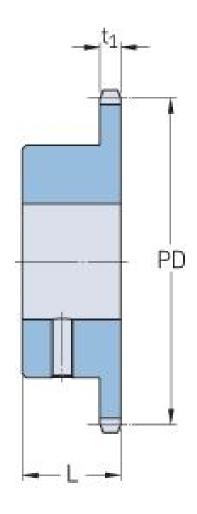

## PHS 12B-1BS17X30

| Pitch P (mm)           | 19.05  |
|------------------------|--------|
| Pitch P (in)           | 0.75   |
| No. of teeth           | 17     |
| Pitch diameter<br>(mm) | 103.67 |
| Pitch diameter (in)    | 4.08   |
| Min. bore (mm)         | 30     |
| Min. bore (in)         | 1.18   |
| Max. bore (mm)         | 30     |
| Max. bore (in)         | 1.18   |
| Hub L (mm)             | 35     |
| Hub L (in)             | 1.38   |
| Weight (kg)            | 1.09   |
| Weight (lbs)           | 2.4    |
| Bushing no.            | -      |