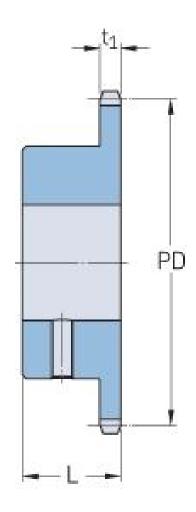

## PHS 12B-1BS16X42

| Pitch P (mm)           | 19.05 |
|------------------------|-------|
| Pitch P (in)           | 0.75  |
| No. of teeth           | 16    |
| Pitch diameter<br>(mm) | 97.65 |
| Pitch diameter (in)    | 3.84  |
| Min. bore (mm)         | 42    |
| Min. bore (in)         | 1.65  |
| Max. bore (mm)         | 42    |
| Max. bore (in)         | 1.65  |
| Hub L (mm)             | 35    |
| Hub L (in)             | 1.38  |
| Weight (kg)            | 0.95  |
| Weight (lbs)           | 2.09  |
| Bushing no.            | -     |