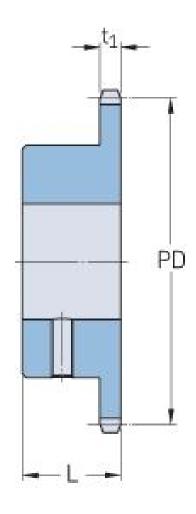

## PHS 12B-1BS16X35

| Pitch P (mm)           | 19.05 |
|------------------------|-------|
| Pitch P (in)           | 0.75  |
| No. of teeth           | 16    |
| Pitch diameter<br>(mm) | 97.65 |
| Pitch diameter (in)    | 3.84  |
| Min. bore (mm)         | 35    |
| Min. bore (in)         | 1.38  |
| Max. bore (mm)         | 35    |
| Max. bore (in)         | 1.38  |
| Hub L (mm)             | 35    |
| Hub L (in)             | 1.38  |
| Weight (kg)            | 0.95  |
| Weight (lbs)           | 2.09  |
| Bushing no.            | -     |