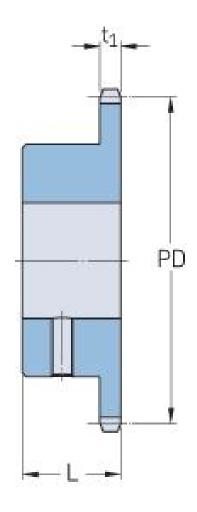

## PHS 12B-1BS16X32

| Korak P (mm)             | 19.05 |
|--------------------------|-------|
| Korak P (in)             | 0.75  |
| Broj zuba                | 16    |
| Nazivni promjer<br>(mm)  | 97.65 |
| Pitch diameter (in)      | 3.84  |
| Minimalni otvor<br>(mm)  | 32    |
| Minimalni otvor<br>(in)  | 1.26  |
| Maksimalni otvor<br>(mm) | 32    |
| Minimalni otvor<br>(in)  | 1.26  |
| Glavčina L (mm)          | 35    |
| Glavčina L (in)          | 1.38  |
|                          |       |

| Težina (kg)  | 0.95 |
|--------------|------|
| Težina (lbs) | 2.09 |
| Čahura broj  | -    |