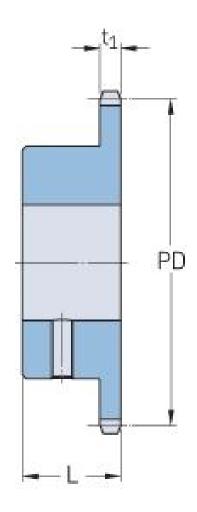

## PHS 12B-1BS16X25

| Pitch P (mm)           | 19.05 |
|------------------------|-------|
| Pitch P (in)           | 0.75  |
| No. of teeth           | 16    |
| Pitch diameter<br>(mm) | 97.65 |
| Pitch diameter (in)    | 3.84  |
| Min. bore (mm)         | 25    |
| Min. bore (in)         | 0.98  |
| Max. bore (mm)         | 25    |
| Max. bore (in)         | 0.98  |
| Hub L (mm)             | 35    |
| Hub L (in)             | 1.38  |
| Weight (kg)            | 0.95  |
| Weight (lbs)           | 2.09  |
| Bushing no.            | -     |