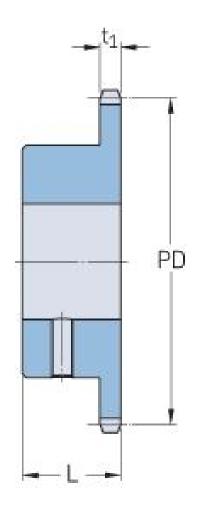

## PHS 12B-1BS16X24

| Pitch P (mm)           | 19.05 |
|------------------------|-------|
| Pitch P (in)           | 0.75  |
| No. of teeth           | 16    |
| Pitch diameter<br>(mm) | 97.65 |
| Pitch diameter (in)    | 3.84  |
| Min. bore (mm)         | 24    |
| Min. bore (in)         | 0.94  |
| Max. bore (mm)         | 24    |
| Max. bore (in)         | 0.94  |
| Hub L (mm)             | 35    |
| Hub L (in)             | 1.38  |
| Weight (kg)            | 0.95  |
| Weight (lbs)           | 2.09  |
| Bushing no.            | -     |