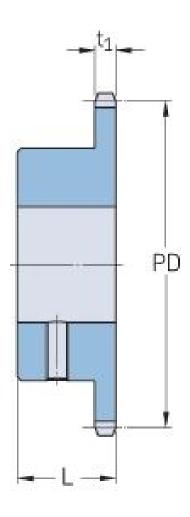

## PHS 12B-1BS16X22

| Pitch P (mm)        | 19.05 |
|---------------------|-------|
| Pitch P (in)        | 0.75  |
| No. of teeth        | 16    |
| Pitch diameter      | 97.65 |
| (mm)                |       |
| Pitch diameter (in) | 3.84  |
| Min. bore (mm)      | 22    |
| Min. bore (in)      | 0.87  |
| Max. bore (mm)      | 22    |
| Max. bore (in)      | 0.87  |
| Hub L (mm)          | 35    |
| Hub L (in)          | 1.38  |
| Weight (kg)         | 0.95  |
| Weight (lbs)        | 2.09  |
| Bushing no.         | -     |
|                     |       |