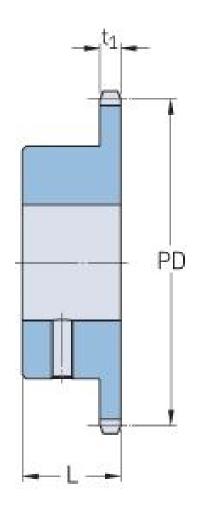

## PHS 12B-1BS16X20

| Pitch P (mm)           | 19.05 |
|------------------------|-------|
| Pitch P (in)           | 0.75  |
| No. of teeth           | 16    |
| Pitch diameter<br>(mm) | 97.65 |
| Pitch diameter (in)    | 3.84  |
| Min. bore (mm)         | 20    |
| Min. bore (in)         | 0.79  |
| Max. bore (mm)         | 20    |
| Max. bore (in)         | 0.79  |
| Hub L (mm)             | 35    |
| Hub L (in)             | 1.38  |
| Weight (kg)            | 0.95  |
| Weight (lbs)           | 2.09  |
| Bushing no.            | -     |