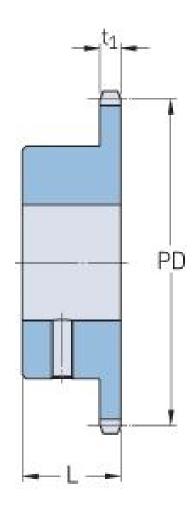

## PHS 12B-1BS15X40

| Pitch P (mm)           | 19.05 |
|------------------------|-------|
| Pitch P (in)           | 0.75  |
| No. of teeth           | 15    |
| Pitch diameter<br>(mm) | 91.63 |
| Pitch diameter (in)    | 3.61  |
| Min. bore (mm)         | 40    |
| Min. bore (in)         | 1.57  |
| Max. bore (mm)         | 40    |
| Max. bore (in)         | 1.57  |
| Hub L (mm)             | 35    |
| Hub L (in)             | 1.38  |
| Weight (kg)            | 0.77  |
| Weight (lbs)           | 1.7   |
| Bushing no.            | -     |