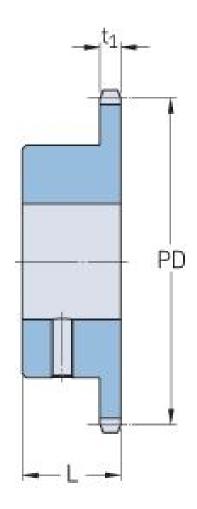

## PHS 12B-1BS15X35

| Pitch P (mm)        | 19.05 |
|---------------------|-------|
| Pitch P (in)        | 0.75  |
| No. of teeth        | 15    |
| Pitch diameter      | 91.63 |
| (mm)                |       |
| Pitch diameter (in) | 3.61  |
| Min. bore (mm)      | 35    |
| Min. bore (in)      | 1.38  |
| Max. bore (mm)      | 35    |
| Max. bore (in)      | 1.38  |
| Hub L (mm)          | 35    |
| Hub L (in)          | 1.38  |
| Weight (kg)         | 0.77  |
| Weight (lbs)        | 1.7   |
| Bushing no.         | -     |