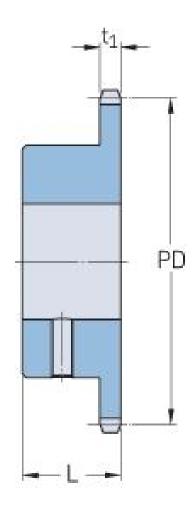

## PHS 12B-1BS15X32

| Pitch P (mm)           | 19.05 |
|------------------------|-------|
| Pitch P (in)           | 0.75  |
| No. of teeth           | 15    |
| Pitch diameter<br>(mm) | 91.63 |
| Pitch diameter (in)    | 3.61  |
| Min. bore (mm)         | 32    |
| Min. bore (in)         | 1.26  |
| Max. bore (mm)         | 32    |
| Max. bore (in)         | 1.26  |
| Hub L (mm)             | 35    |
| Hub L (in)             | 1.38  |
| Weight (kg)            | 0.77  |
| Weight (lbs)           | 1.7   |
| Bushing no.            | -     |