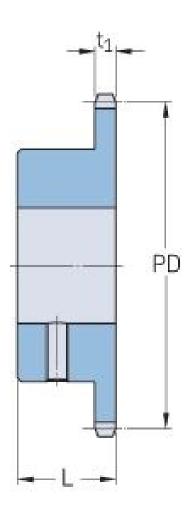

## PHS 12B-1BS15X28

| Pitch P (mm)        | 19.05 |
|---------------------|-------|
| Pitch P (in)        | 0.75  |
| No. of teeth        | 15    |
| Pitch diameter      | 91.63 |
| (mm)                |       |
| Pitch diameter (in) | 3.61  |
| Min. bore (mm)      | 28    |
| Min. bore (in)      | 1.1   |
| Max. bore (mm)      | 28    |
| Max. bore (in)      | 1.1   |
| Hub L (mm)          | 35    |
| Hub L (in)          | 1.38  |
| Weight (kg)         | 0.77  |
| Weight (lbs)        | 1.7   |
| Bushing no.         | -     |