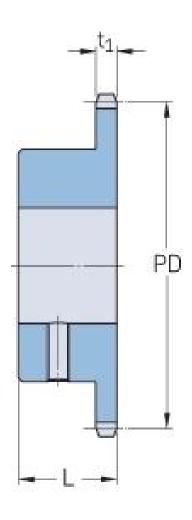

## PHS 12B-1BS15X25

| Pitch P (mm)        | 19.05 |
|---------------------|-------|
| Pitch P (in)        | 0.75  |
| No. of teeth        | 15    |
| Pitch diameter      | 91.63 |
| (mm)                |       |
| Pitch diameter (in) | 3.61  |
| Min. bore (mm)      | 25    |
| Min. bore (in)      | 0.98  |
| Max. bore (mm)      | 25    |
| Max. bore (in)      | 0.98  |
| Hub L (mm)          | 35    |
| Hub L (in)          | 1.38  |
| Weight (kg)         | 0.77  |
| Weight (lbs)        | 1.7   |
| Bushing no.         | -     |
|                     |       |