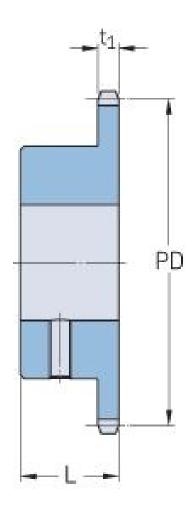

## PHS 12B-1BS15X24

| Pitch P (mm)           | 19.05 |
|------------------------|-------|
| Pitch P (in)           | 0.75  |
| No. of teeth           | 15    |
| Pitch diameter<br>(mm) | 91.63 |
| Pitch diameter (in)    | 3.61  |
| Min. bore (mm)         | 24    |
| Min. bore (in)         | 0.94  |
| Max. bore (mm)         | 24    |
| Max. bore (in)         | 0.94  |
| Hub L (mm)             | 35    |
| Hub L (in)             | 1.38  |
| Weight (kg)            | 0.77  |
| Weight (lbs)           | 1.7   |
| Bushing no.            | -     |