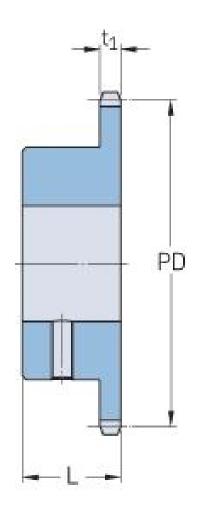

## PHS 12B-1BS15X22

| Pitch P (mm)        | 19.05 |
|---------------------|-------|
| Pitch P (in)        | 0.75  |
| No. of teeth        | 15    |
| Pitch diameter      | 91.63 |
| (mm)                |       |
| Pitch diameter (in) | 3.61  |
| Min. bore (mm)      | 22    |
| Min. bore (in)      | 0.87  |
| Max. bore (mm)      | 22    |
| Max. bore (in)      | 0.87  |
| Hub L (mm)          | 35    |
| Hub L (in)          | 1.38  |
| Weight (kg)         | 0.77  |
| Weight (lbs)        | 1.7   |
| Bushing no.         | -     |