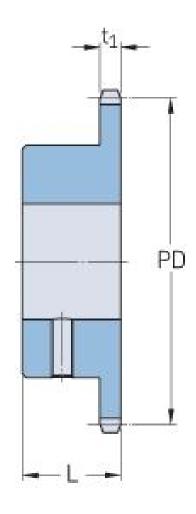

## PHS 12B-1BS15X20

| Pitch P (mm)           | 19.05 |
|------------------------|-------|
| Pitch P (in)           | 0.75  |
| No. of teeth           | 15    |
| Pitch diameter<br>(mm) | 91.63 |
| Pitch diameter (in)    | 3.61  |
| Min. bore (mm)         | 20    |
| Min. bore (in)         | 0.79  |
| Max. bore (mm)         | 20    |
| Max. bore (in)         | 0.79  |
| Hub L (mm)             | 35    |
| Hub L (in)             | 1.38  |
| Weight (kg)            | 0.77  |
| Weight (lbs)           | 1.7   |
| Bushing no.            | -     |