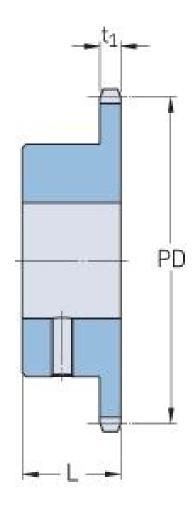

## PHS 12B-1BS14X32

| Pitch P (mm)           | 19.05 |
|------------------------|-------|
| Pitch P (in)           | 0.75  |
| No. of teeth           | 14    |
| Pitch diameter<br>(mm) | 85.61 |
| Pitch diameter (in)    | 3.37  |
| Min. bore (mm)         | 32    |
| Min. bore (in)         | 1.26  |
| Max. bore (mm)         | 32    |
| Max. bore (in)         | 1.26  |
| Hub L (mm)             | 35    |
| Hub L (in)             | 1.38  |
| Weight (kg)            | 0.73  |
| Weight (lbs)           | 1.61  |
| Bushing no.            | -     |