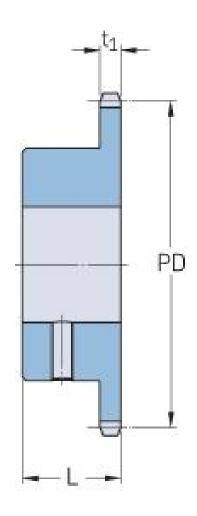

## PHS 12B-1BS14X25

| Pitch P (mm)           | 19.05 |
|------------------------|-------|
| Pitch P (in)           | 0.75  |
| No. of teeth           | 14    |
| Pitch diameter<br>(mm) | 85.61 |
| Pitch diameter (in)    | 3.37  |
| Min. bore (mm)         | 25    |
| Min. bore (in)         | 0.98  |
| Max. bore (mm)         | 25    |
| Max. bore (in)         | 0.98  |
| Hub L (mm)             | 35    |
| Hub L (in)             | 1.38  |
| Weight (kg)            | 0.73  |
| Weight (lbs)           | 1.61  |
| Bushing no.            | -     |