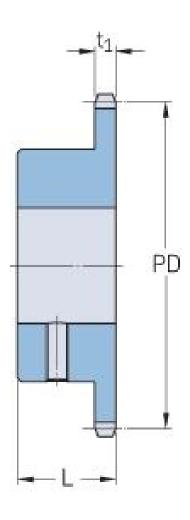

## PHS 12B-1BS14X24

| Pitch P (mm)        | 19.05 |
|---------------------|-------|
| Pitch P (in)        | 0.75  |
| No. of teeth        | 14    |
| Pitch diameter      | 85.61 |
| (mm)                |       |
| Pitch diameter (in) | 3.37  |
| Min. bore (mm)      | 24    |
| Min. bore (in)      | 0.94  |
| Max. bore (mm)      | 24    |
| Max. bore (in)      | 0.94  |
| Hub L (mm)          | 35    |
| Hub L (in)          | 1.38  |
| Weight (kg)         | 0.73  |
| Weight (lbs)        | 1.61  |
| Bushing no.         | -     |
|                     |       |