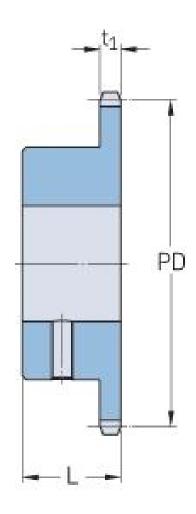

## PHS 12B-1BS14X22

| Pitch P (mm)           | 19.05 |
|------------------------|-------|
| Pitch P (in)           | 0.75  |
| No. of teeth           | 14    |
| Pitch diameter<br>(mm) | 85.61 |
| Pitch diameter (in)    | 3.37  |
| Min. bore (mm)         | 22    |
| Min. bore (in)         | 0.87  |
| Max. bore (mm)         | 22    |
| Max. bore (in)         | 0.87  |
| Hub L (mm)             | 35    |
| Hub L (in)             | 1.38  |
| Weight (kg)            | 0.73  |
| Weight (lbs)           | 1.61  |
| Bushing no.            | -     |