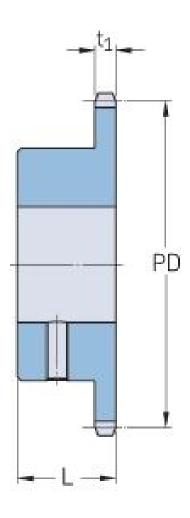

## PHS 12B-1BS14X20

| Pitch P (mm)        | 19.05 |
|---------------------|-------|
| Pitch P (in)        | 0.75  |
| No. of teeth        | 14    |
| Pitch diameter      | 85.61 |
| (mm)                |       |
| Pitch diameter (in) | 3.37  |
| Min. bore (mm)      | 20    |
| Min. bore (in)      | 0.79  |
| Max. bore (mm)      | 20    |
| Max. bore (in)      | 0.79  |
| Hub L (mm)          | 35    |
| Hub L (in)          | 1.38  |
| Weight (kg)         | 0.73  |
| Weight (lbs)        | 1.61  |
| Bushing no.         | -     |
|                     |       |