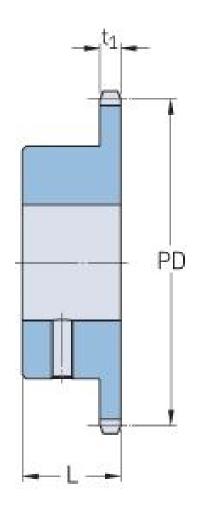

## PHS 12B-1BS13X35

| Pitch P (mm)        | 19.05 |
|---------------------|-------|
| Pitch P (in)        | 0.75  |
| No. of teeth        | 13    |
| Pitch diameter      | 79.59 |
| (mm)                |       |
| Pitch diameter (in) | 3.13  |
| Min. bore (mm)      | 35    |
| Min. bore (in)      | 1.38  |
| Max. bore (mm)      | 35    |
| Max. bore (in)      | 1.38  |
| Hub L (mm)          | 35    |
| Hub L (in)          | 1.38  |
| Weight (kg)         | 0.59  |
| Weight (lbs)        | 1.3   |
| Bushing no.         | -     |