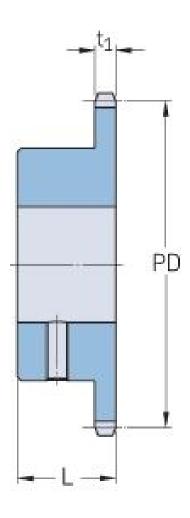

## PHS 12B-1BS13X32

| Pitch P (mm)        | 19.05 |
|---------------------|-------|
| Pitch P (in)        | 0.75  |
| No. of teeth        | 13    |
| Pitch diameter      | 79.59 |
| (mm)                |       |
| Pitch diameter (in) | 3.13  |
| Min. bore (mm)      | 32    |
| Min. bore (in)      | 1.26  |
| Max. bore (mm)      | 32    |
| Max. bore (in)      | 1.26  |
| Hub L (mm)          | 35    |
| Hub L (in)          | 1.38  |
| Weight (kg)         | 0.59  |
| Weight (lbs)        | 1.3   |
| Bushing no.         | -     |
|                     |       |