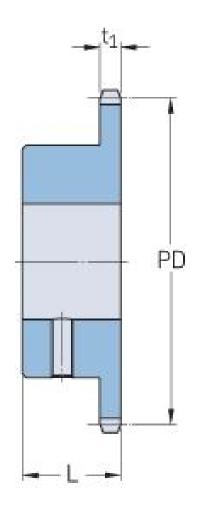

## PHS 12B-1BS13X30

| Pitch P (mm)           | 19.05 |
|------------------------|-------|
| Pitch P (in)           | 0.75  |
| No. of teeth           | 13    |
| Pitch diameter<br>(mm) | 79.59 |
| Pitch diameter (in)    | 3.13  |
| Min. bore (mm)         | 30    |
| Min. bore (in)         | 1.18  |
| Max. bore (mm)         | 30    |
| Max. bore (in)         | 1.18  |
| Hub L (mm)             | 35    |
| Hub L (in)             | 1.38  |
| Weight (kg)            | 0.59  |
| Weight (lbs)           | 1.3   |
| Bushing no.            | -     |