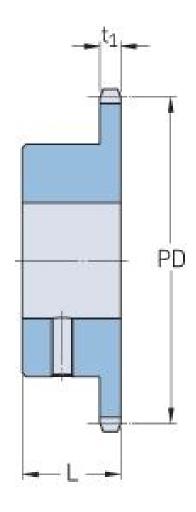

## PHS 12B-1BS13X25

| Pitch P (mm)           | 19.05 |
|------------------------|-------|
| Pitch P (in)           | 0.75  |
| No. of teeth           | 13    |
| Pitch diameter<br>(mm) | 79.59 |
| Pitch diameter (in)    | 3.13  |
| Min. bore (mm)         | 25    |
| Min. bore (in)         | 0.98  |
| Max. bore (mm)         | 25    |
| Max. bore (in)         | 0.98  |
| Hub L (mm)             | 35    |
| Hub L (in)             | 1.38  |
| Weight (kg)            | 0.59  |
| Weight (lbs)           | 1.3   |
| Bushing no.            | -     |