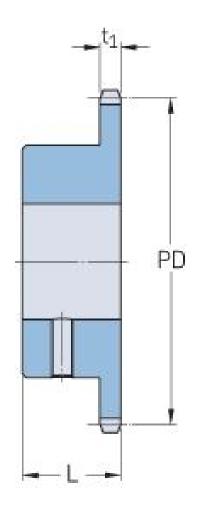

## PHS 12B-1BS13X22

| Pitch P (mm)           | 19.05 |
|------------------------|-------|
| Pitch P (in)           | 0.75  |
| No. of teeth           | 13    |
| Pitch diameter<br>(mm) | 79.59 |
| Pitch diameter (in)    | 3.13  |
| Min. bore (mm)         | 22    |
| Min. bore (in)         | 0.87  |
| Max. bore (mm)         | 22    |
| Max. bore (in)         | 0.87  |
| Hub L (mm)             | 35    |
| Hub L (in)             | 1.38  |
| Weight (kg)            | 0.59  |
| Weight (lbs)           | 1.3   |
| Bushing no.            | -     |