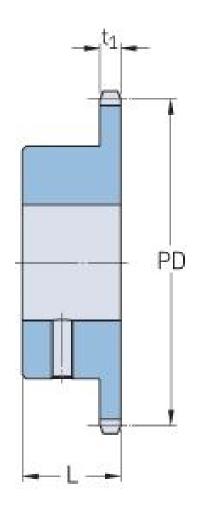

## PHS 12B-1BS12X35

| Pitch P (mm)           | 19.05 |
|------------------------|-------|
| Pitch P (in)           | 0.75  |
| No. of teeth           | 12    |
| Pitch diameter<br>(mm) | 73.61 |
| Pitch diameter (in)    | 2.9   |
| Min. bore (mm)         | 35    |
| Min. bore (in)         | 1.38  |
| Max. bore (mm)         | 35    |
| Max. bore (in)         | 1.38  |
| Hub L (mm)             | 35    |
| Hub L (in)             | 1.38  |
| Weight (kg)            | 0.59  |
| Weight (lbs)           | 1.3   |
| Bushing no.            | -     |