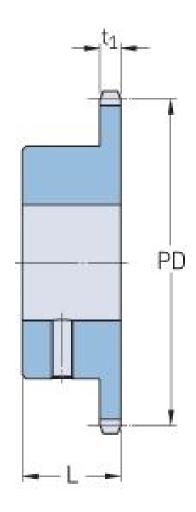

## PHS 12B-1BS12X32

| Pitch P (mm)           | 19.05 |
|------------------------|-------|
| Pitch P (in)           | 0.75  |
| No. of teeth           | 12    |
| Pitch diameter<br>(mm) | 73.61 |
| Pitch diameter (in)    | 2.9   |
| Min. bore (mm)         | 32    |
| Min. bore (in)         | 1.26  |
| Max. bore (mm)         | 32    |
| Max. bore (in)         | 1.26  |
| Hub L (mm)             | 35    |
| Hub L (in)             | 1.38  |
| Weight (kg)            | 0.59  |
| Weight (lbs)           | 1.3   |
| Bushing no.            | -     |