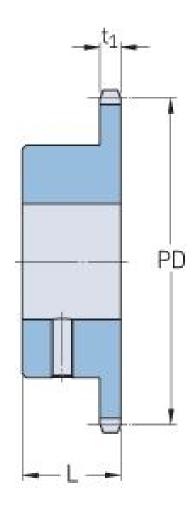

## PHS 12B-1BS12X25

| Pitch P (mm)           | 19.05 |
|------------------------|-------|
| Pitch P (in)           | 0.75  |
| No. of teeth           | 12    |
| Pitch diameter<br>(mm) | 73.61 |
| Pitch diameter (in)    | 2.9   |
| Min. bore (mm)         | 25    |
| Min. bore (in)         | 0.98  |
| Max. bore (mm)         | 25    |
| Max. bore (in)         | 0.98  |
| Hub L (mm)             | 35    |
| Hub L (in)             | 1.38  |
| Weight (kg)            | 0.59  |
| Weight (lbs)           | 1.3   |
| Bushing no.            | -     |